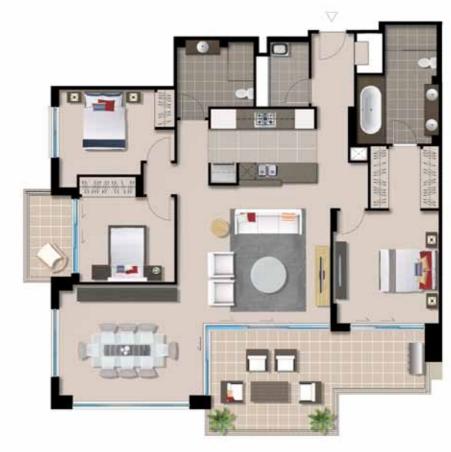

artment

• Adjustable shutters for shade, ventilation and privacy



Bellona continues this tradition with apartments that bring together effortless style and contemporary comfort. Detailing like imported Italian tiles and 100% wool carpet create an environment that beckons to be lived in and enjoyed.

Beautifully crafted kitchens comprise of Caesarstone bench tops and splashbacks, and timber laminates. Stainless steel Miele cooktops, ovens, and dishwashers further demonstrate the uncompromising commitment to quality.

Bathrooms and ensuites are a lesson in timeless modernity with chrome tapware and Ceasarstone vanity tops. Stone polyurethane finishes and feature tiles complete the overall sense of calm and tranquility.









# Typical FLOOR PLANS

ONE BEDROOM & STUDY



THREE BEDROOM



TWO BEDROOM & STUDY



#### PENTHOUSE





## BREAKFAST POINT

### Life as it should be

BREAKFAST POINT DISPLAY CENTRE 123 Peninsula Drive, Breakfast Point, NSW 2137 Open 10am - 5pm every day except public holidays.

1800 888 325 | breakfastpoint.com