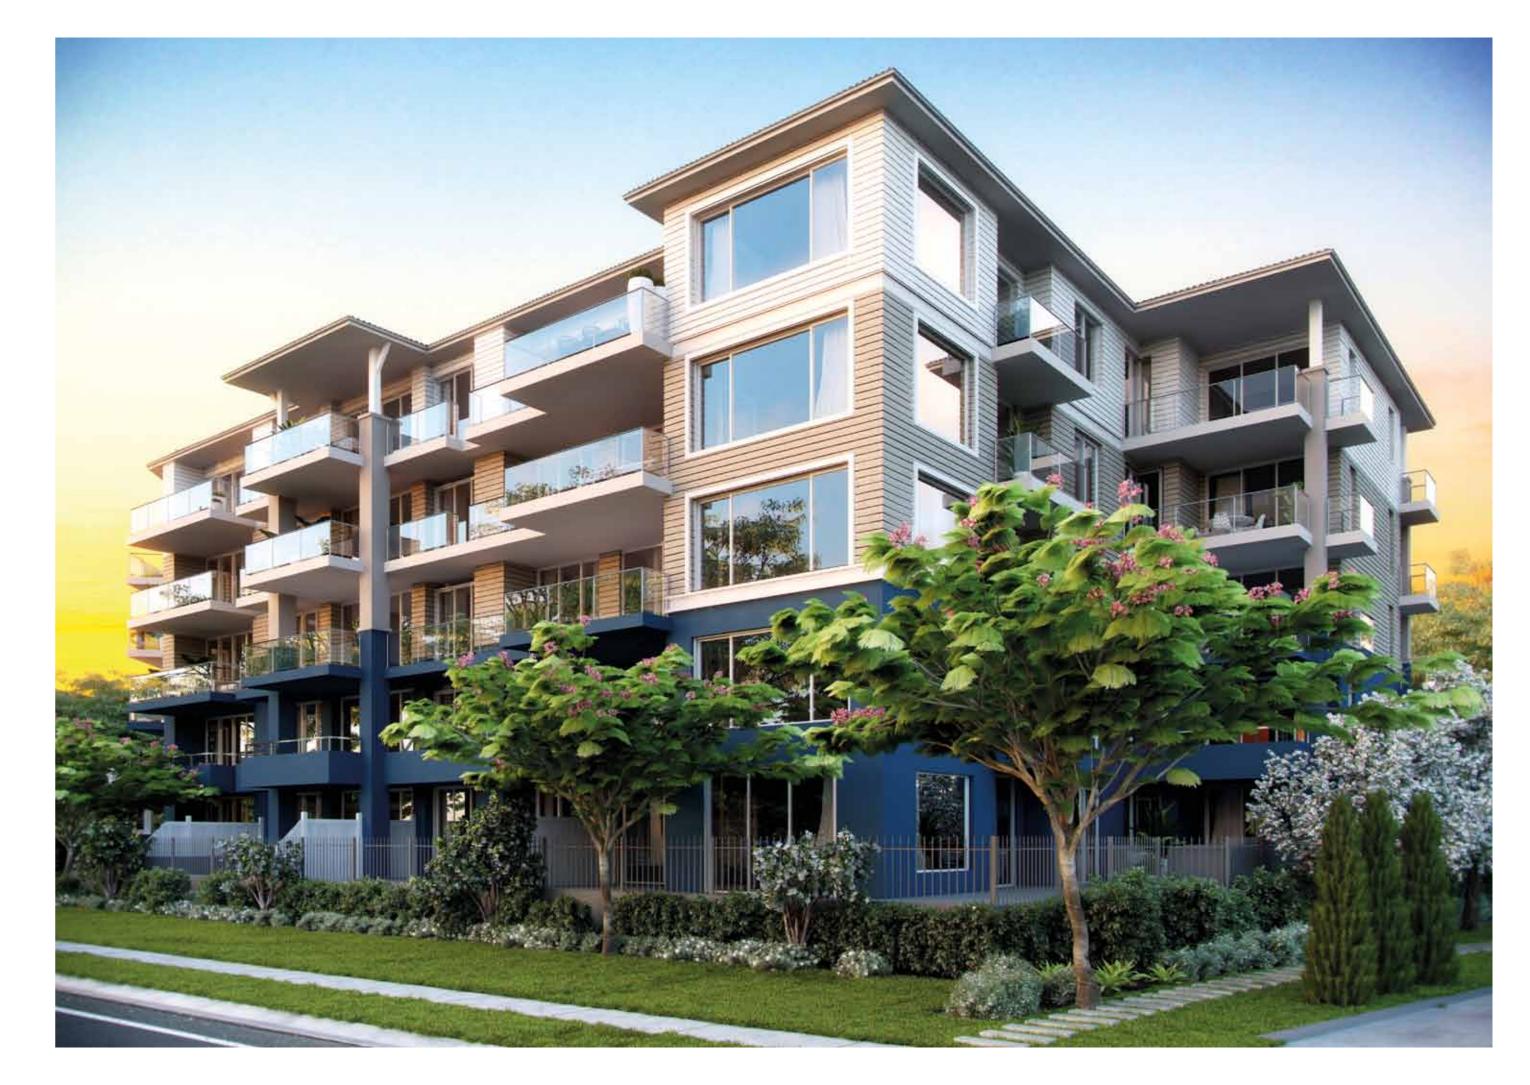

# Exclusively YOURS

ne of four distinguished apartment buildings in The Harbour precinct, Bellona offers residents the perfect sanctuary to relax and unwind. Manicured green lawns and mature gardens create the perfect backdrop for the bright white pool pavilion, home to both The Horizon Pool and The Lagoon Pool.

#### THE HARBOUR PRECINCT FEATURES

- Exclusive, unrivalled precinct facilities
- Extensive landscaped gardens
- $\bullet$  The Pier outdoor deck and pavilion
- 25m horizon lap poolLagoon pool

BUILDING FEATURES

• A short walk to Sydney Harbour foreshore

- Security lift with personalised access to each level
- Pay TV connectivity to all apartmentsSecure caged storage rooms for
- Large courtyards to ground floor apartments and lush, landscaped gardens offering outdoor living options
- Secure basement car parking
- Generously sized balconies to all apartments