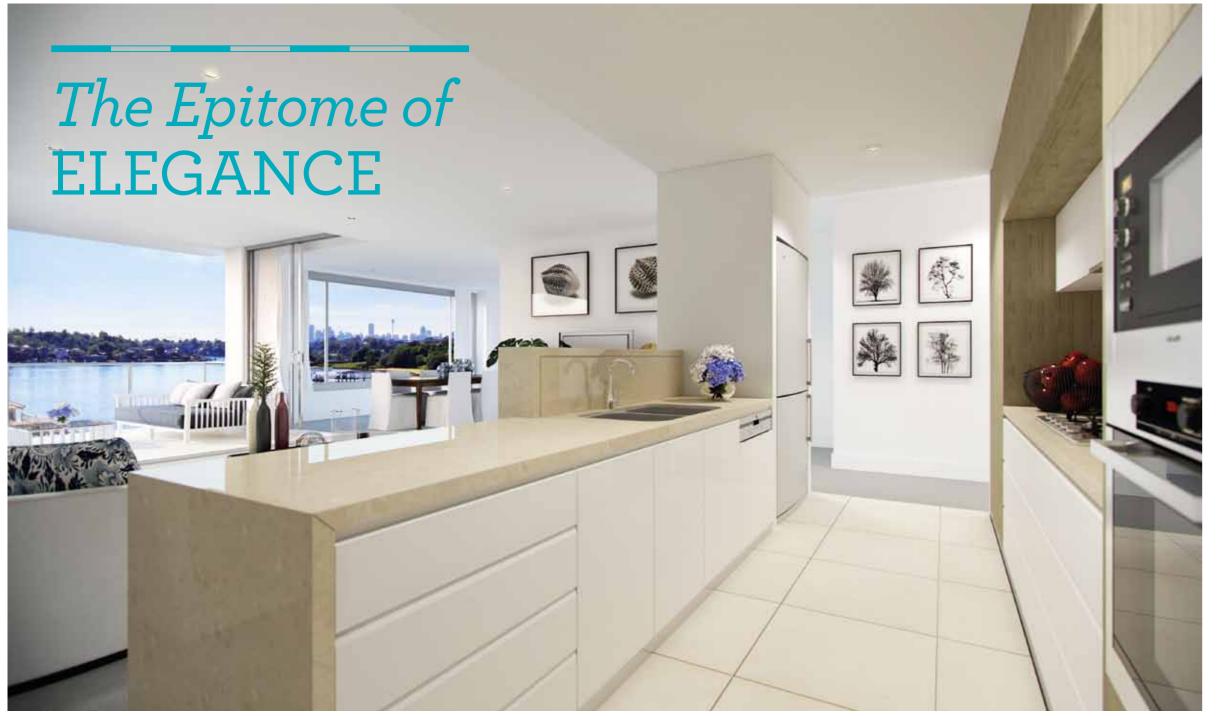

Beautifully crafted kitchens comprise of Caesarstone bench tops and splashbacks, and timber laminates. Stainless steel Miele cooktops, ovens, and dishwashers further demonstrate the uncompromising commitment to quality.

Bathrooms and ensuites are a lesson in timeless modernity with chrome tapware and Ceasarstone vanity tops. Stone polyurethane finishes and feature tiles complete the overall sense of calm and tranquility.