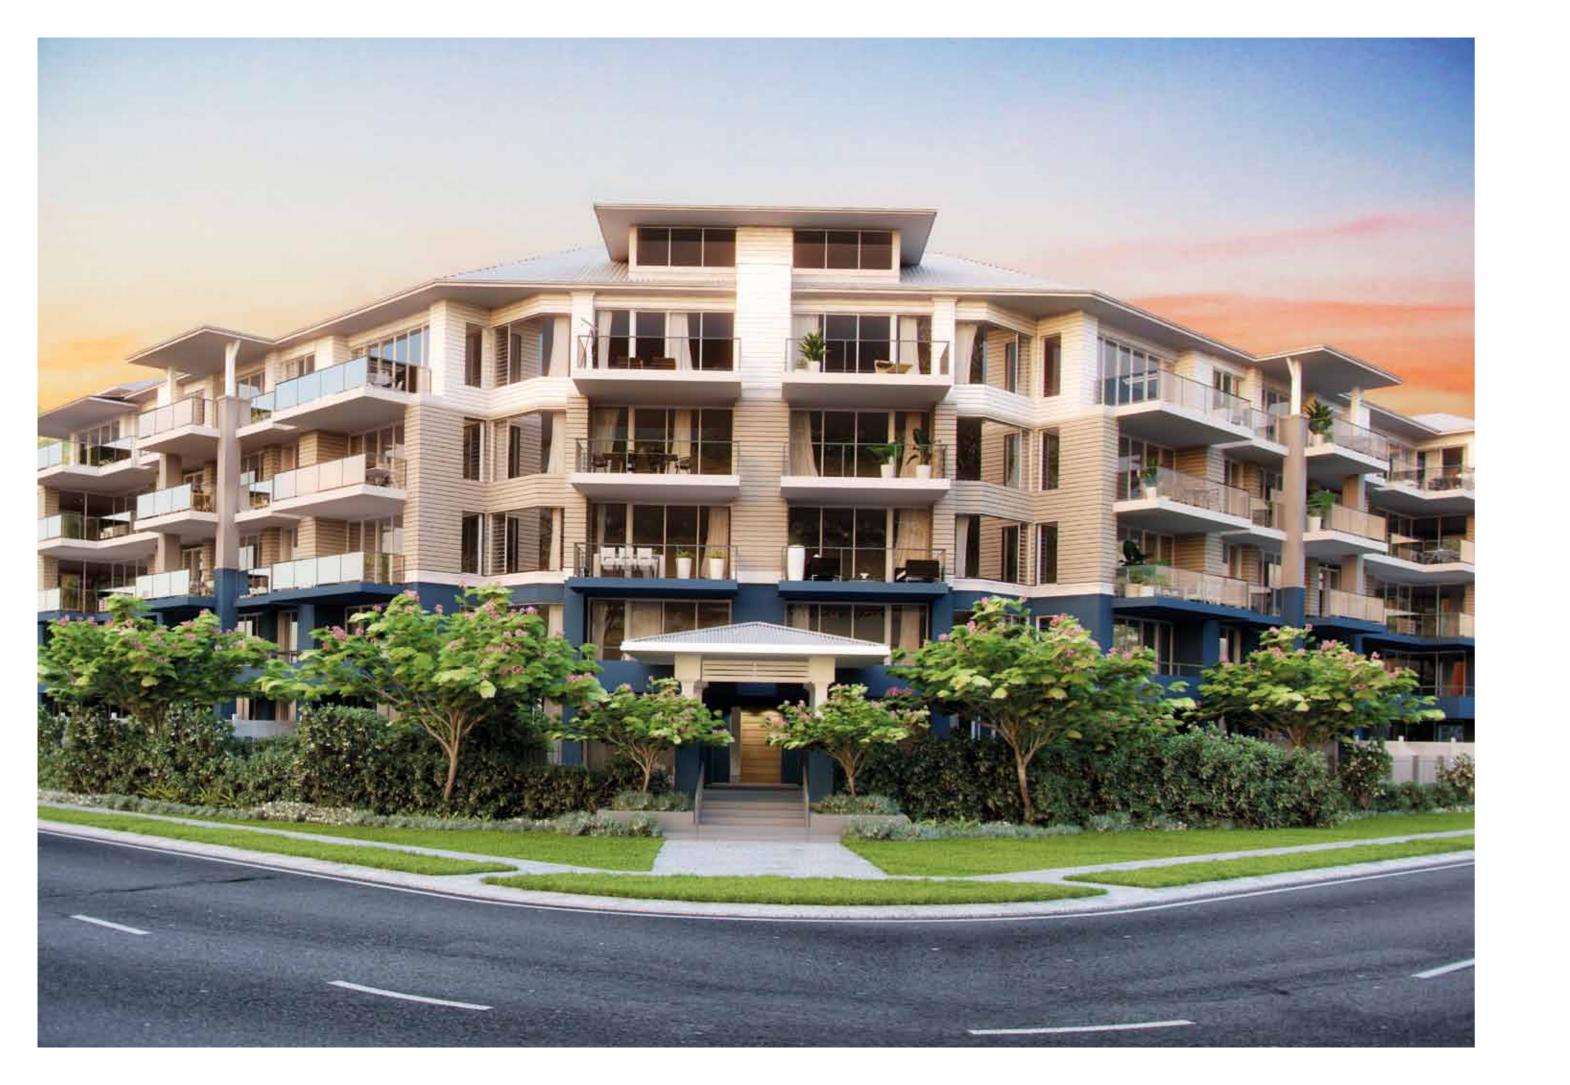

# Exclusively YOURS

ne of four distinguished apartment buildings in The Harbour precinct, Bellona offers residents the perfect sanctuary to relax and unwind. Manicured green lawns and mature gardens create the perfect backdrop for the bright white pool pavilion, home to both The Horizon Pool and The Lagoon Pool.

#### THE HARBOUR PRECINCT FEATURES

- Exclusive, unrivalled precinct facilities
- Extensive landscaped gardens
- $\bullet$  The Pier outdoor deck and pavilion
- 25m horizon lap poolLagoon pool

BUILDING FEATURES

• A short walk to Sydney Harbour foreshore

- Security lift with personalised access to each level
- Pay TV connectivity to all apartmentsSecure caged storage rooms for
- Large courtyards to ground floor apartments and lush, landscaped gardens offering outdoor living options
- Secure basement car parking
- Generously sized balconies to all apartments