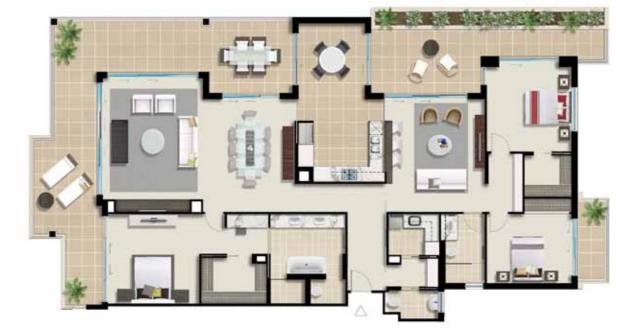

# Typical FLOOR PLANS

ONE BEDROOM & STUDY

THREE BEDROOM

TWO BEDROOM & STUDY

#### PENTHOUSE