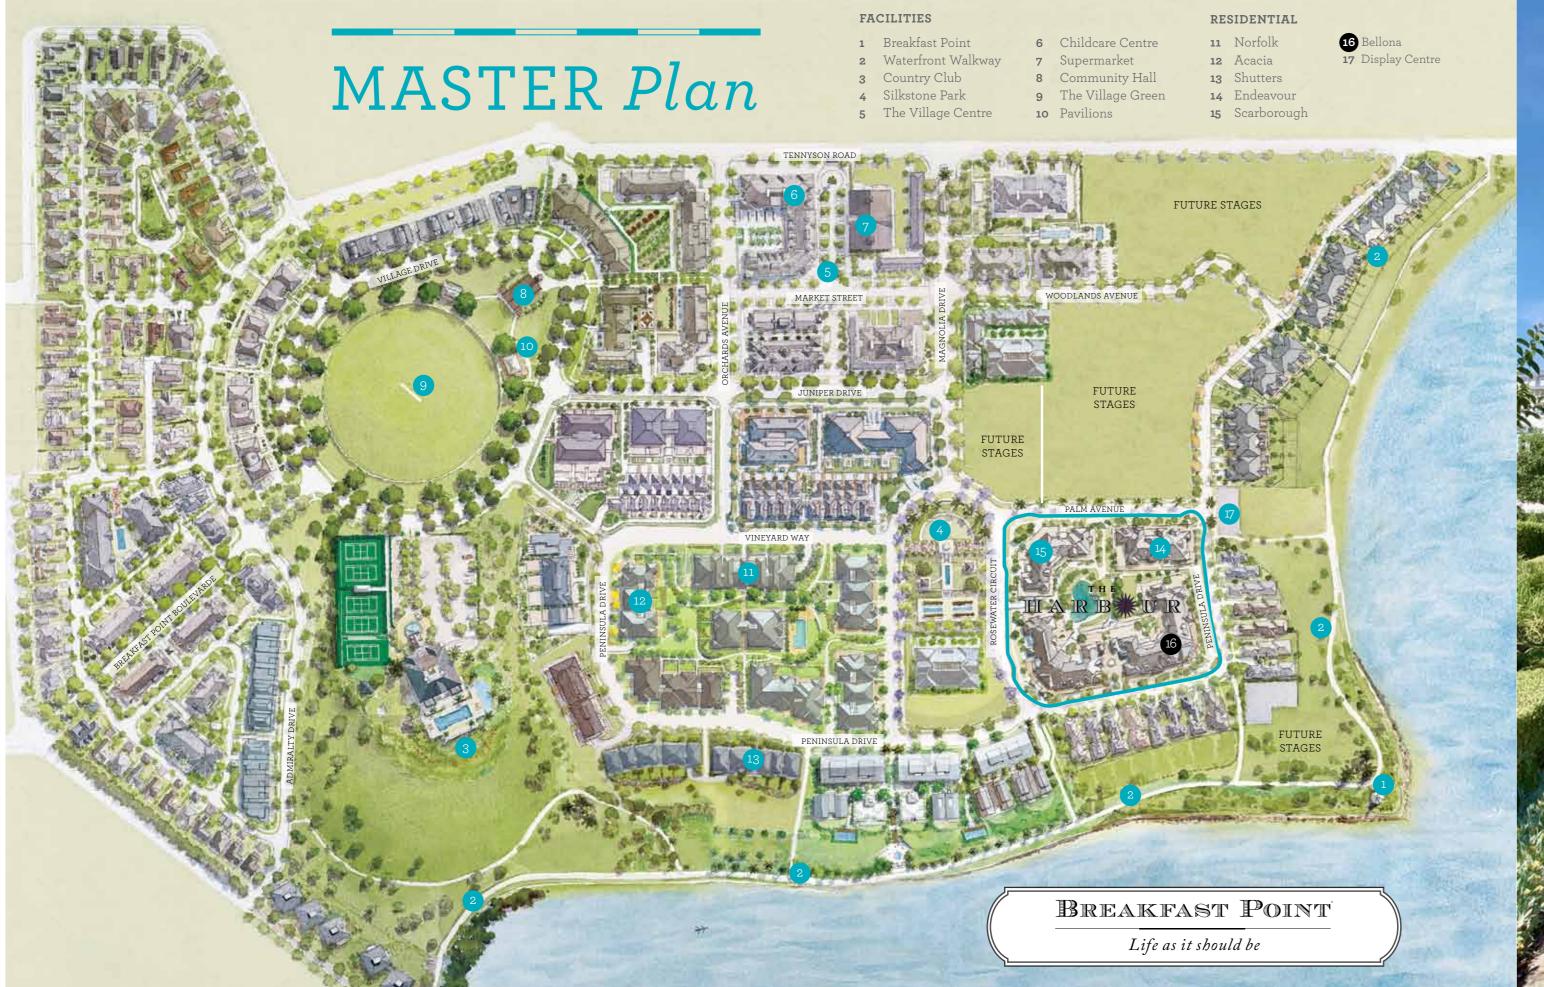

# Exclusively YOURS

ne of four distinguished apartment buildings in The Harbour precinct, Bellona offers residents the perfect sanctuary to relax and unwind. Manicured green lawns and mature gardens create the perfect backdrop for the bright white pool pavilion, home to both The Horizon Pool and The Lagoon Pool.

#### THE HARBOUR PRECINCT FEATURES

- Exclusive, unrivalled precinct facilities
- Extensive landscaped gardens
- $\bullet$  The Pier outdoor deck and pavilion
- 25m horizon lap poolLagoon pool

BUILDING FEATURES