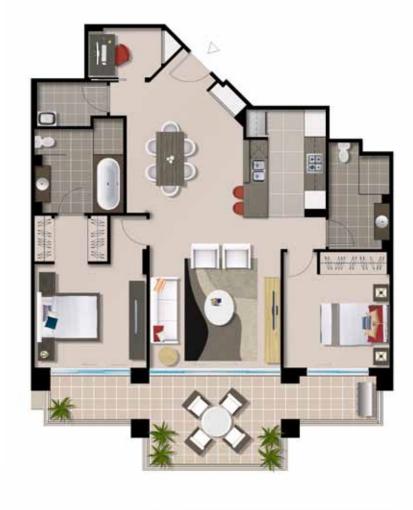

hutters for shade, ventilation and privacy



Bellona continues this tradition with apartments that bring together effortless style and contemporary comfort. Detailing like imported Italian tiles and 100% wool carpet create an environment that beckons to be lived in and enjoyed.

Beautifully crafted kitchens comprise of Caesarstone bench tops and splashbacks, and timber laminates. Stainless steel Miele cooktops, ovens, and dishwashers further demonstrate the uncompromising commitment to quality.

Bathrooms and ensuites are a lesson in timeless modernity with chrome tapware and Ceasarstone vanity tops. Stone polyurethane finishes and feature tiles complete the overall sense of calm and tranquility.









# Typical FLOOR PLANS

ONE BEDROOM & STUDY



THREE BEDROOM



TWO BEDROOM & STUDY



#### PENTHOUSE





## BREAKFAST POINT

### Life as it should be

BREAKFAST POINT DISPLAY CENTRE 123 Peninsula Drive, Breakfast Point, NSW 2137 Open 10am - 5pm every day except public holidays.

1800 888 325 | breakfastpoint.com