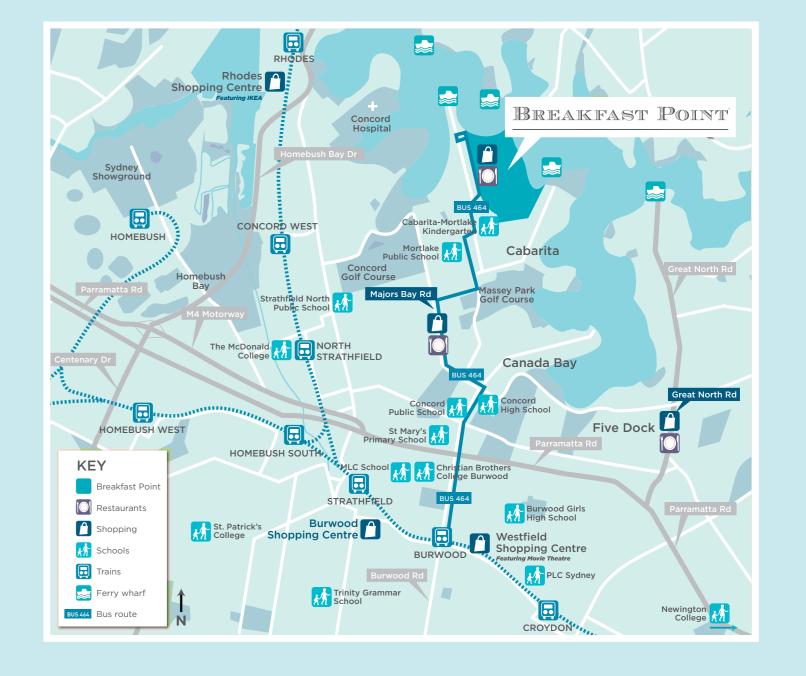

# An UNCOMPROMISING Harbour Side LOCATION

erfectly positioned just 20 minutes from the centre of Sydney, Breakfast Point is an exceptional location by any definition. The flawless natural beauty and privacy contrast the best cultural, shopping and education the city has to offer.

Departing from Cabarita Jetty, the
Rivercat can transport you into the CBD
in 30 minutes. Buses travel frequently to
neighbouring suburbs, major universities
and train stations, while the arterial
M4 motorway ensures easy access to
Sydney's West

#### BREAKFAST POINT FEATURES

- 1.5km of Harbour front walking tracks
- State of the art Country Club and facilities
- Village Green
- Community Hall
- Five tennis courts25m, four lane lap pool
- 20m free-form lagoon pool
- The Village Centre retail precinct with style and contemporary hair salon, cafes, day spa and more like imported Italian tile
- Childcare centre

#### THE HARBOUR PRECINCT FEATURES

- Exclusive, unrivalled precinct facilities
- Extensive landscaped gardens
- $\bullet$  The Pier outdoor deck and pavilion
- 25m horizon lap poolLagoon pool

BUILDING FEATURES