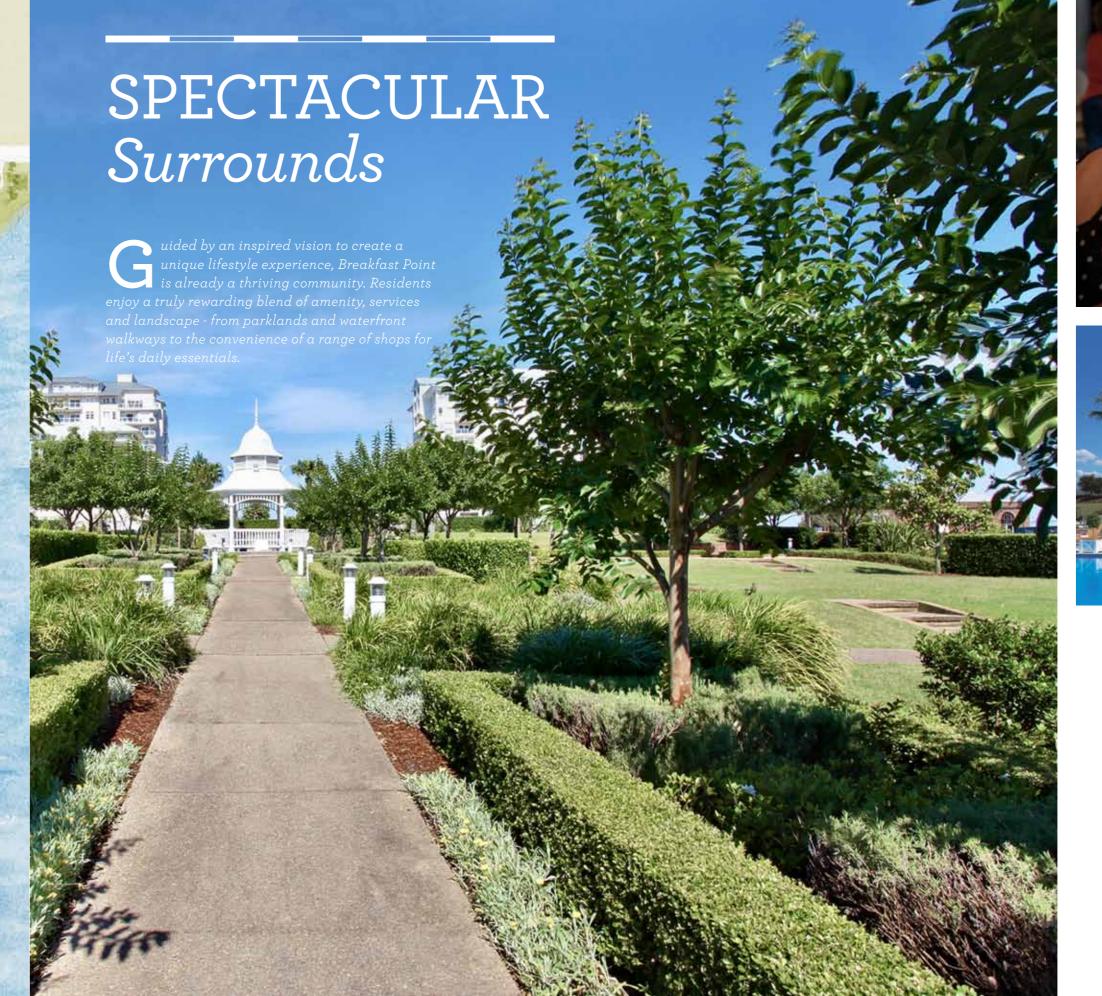

The Country Club provides residents access to casual lounge areas, community pools for both training and enjoyment, a state-of-the-art gymnasium and five full sized tennis courts.

Completing the offering, The Village Centre is home to tranquil day spa and salon facilities, gourmet cafés and restaurant, a pharmacy and a full service supermarket.

#### BREAKFAST POINT FEATURES

- 1.5km of Harbour front walking tracks
- State of the art Country Club and facilities
- Village Green
- Community Hall
- Five tennis courts25m, four lane lap pool
- 20m free-form lagoon pool
- The Village Centre retail precinct with style and contemporary hair salon, cafes, day spa and more like imported Italian tile
- Childcare centre