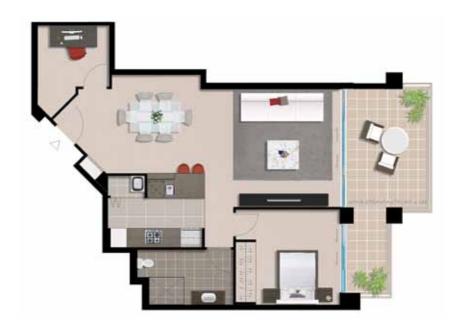

rtments

every apartment

• Adjustable shutters for shade, ventilation and privacy



Bellona continues this tradition with apartments that bring together effortless style and contemporary comfort. Detailing like imported Italian tiles and 100% wool carpet create an environment that beckons to be lived in and enjoyed.

Beautifully crafted kitchens comprise of Caesarstone bench tops and splashbacks, and timber laminates. Stainless steel Miele cooktops, ovens, and dishwashers further demonstrate the uncompromising commitment to quality.

Bathrooms and ensuites are a lesson in timeless modernity with chrome tapware and Ceasarstone vanity tops. Stone polyurethane finishes and feature tiles complete the overall sense of calm and tranquility.









# Typical FLOOR PLANS

ONE BEDROOM & STUDY



THREE BEDROOM



TWO BEDROOM & STUDY



#### PENTHOUSE





## BREAKFAST POINT

### Life as it should be

BREAKFAST POINT DISPLAY CENTRE 123 Peninsula Drive, Breakfast Point, NSW 2137 Open 10am - 5pm every day except public holidays.

1800 888 325 | breakfastpoint.com