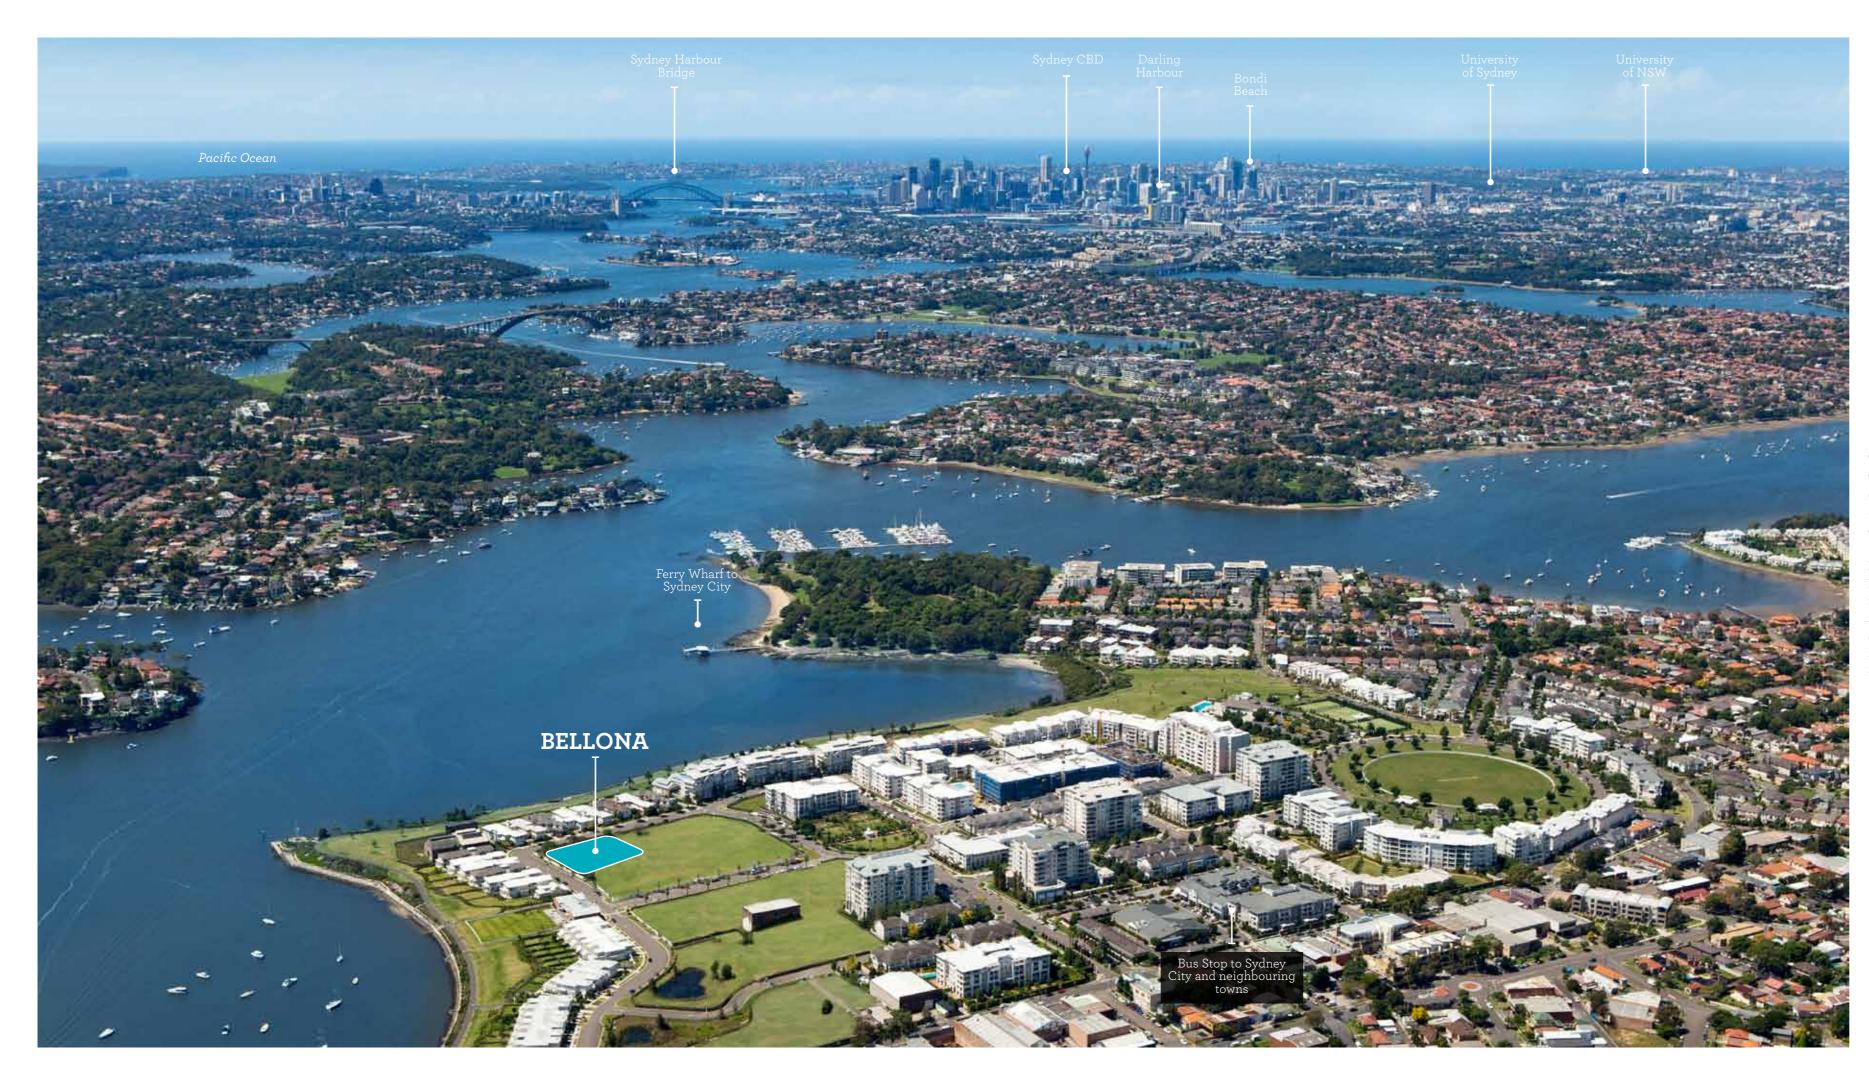

# An UNCOMPROMISING Harbour Side LOCATION

erfectly positioned just 20 minutes from the centre of Sydney, Breakfast Point is an exceptional location by any definition. The flawless natural beauty and privacy contrast the best cultural, shopping and education the city has to offer.

Departing from Cabarita Jetty, the
Rivercat can transport you into the CBD
in 30 minutes. Buses travel frequently to
neighbouring suburbs, major universities
and train stations, while the arterial
M4 motorway ensures easy access to
Sydney's West

Add to this the incredible vistas of Sydney Harbour and Bellona stands as a true example of exceptional waterfront living.