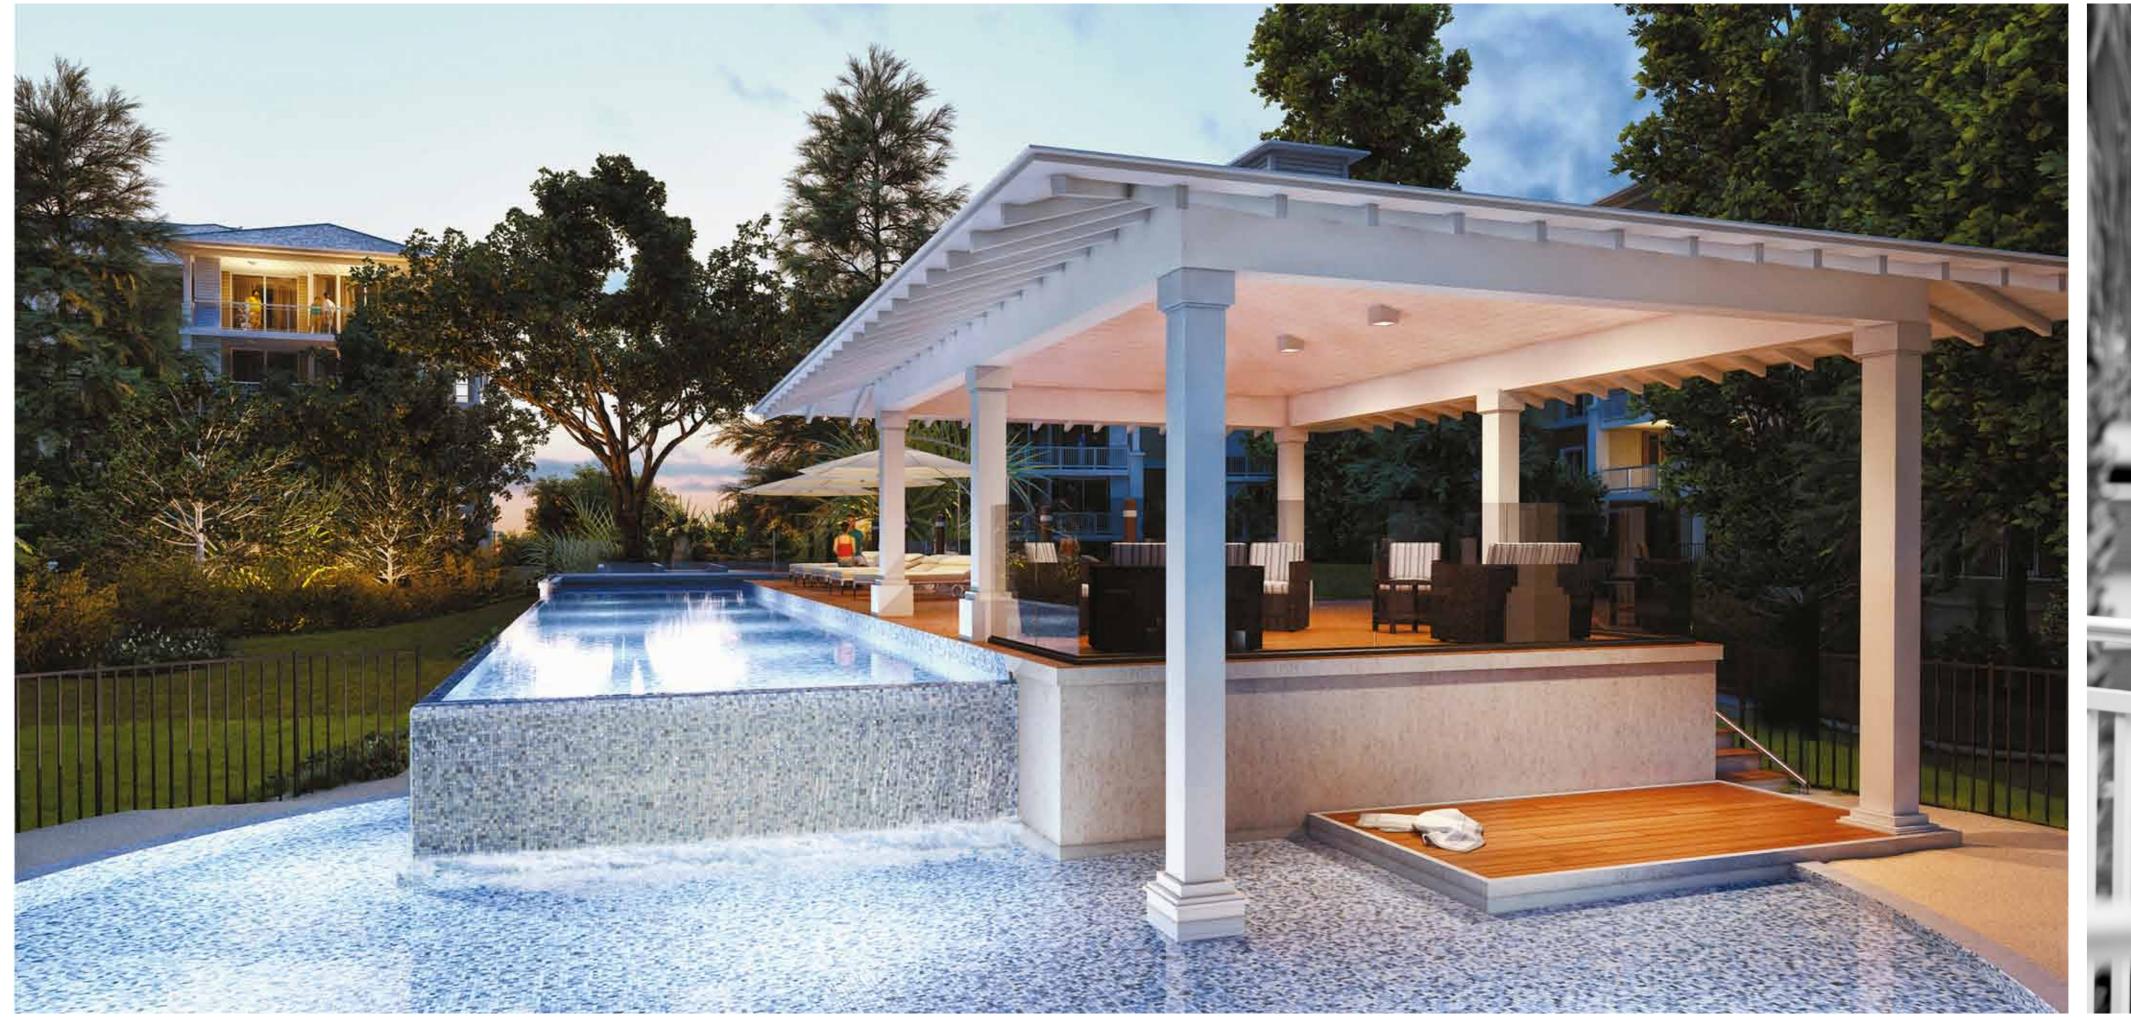

# Exclusively YOURS

ne of four distinguished apartment buildings in The Harbour precinct, Bellona offers residents the perfect sanctuary to relax and unwind. Manicured green lawns and mature gardens create the perfect backdrop for the bright white pool pavilion, home to both The Horizon Pool and The Lagoon Pool.

#### THE HARBOUR PRECINCT FEATURES

- Exclusive, unrivalled precinct facilities
- Extensive landscaped gardens
- $\bullet$  The Pier outdoor deck and pavilion
- 25m horizon lap poolLagoon pool

BUILDING FEATURES