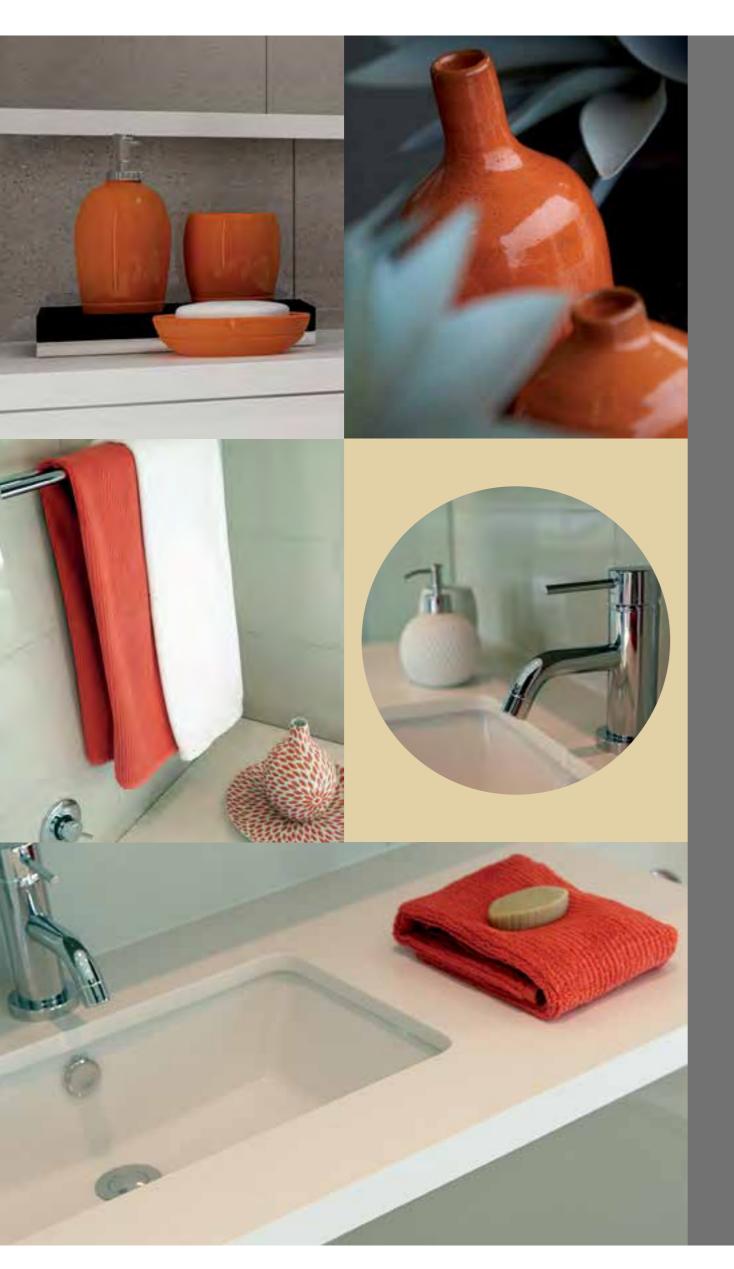

Bathrooms and ensuites are an illustration of timeless style with chrome tapware and Caesarstone vanity tops. Polyurethane cabinetry and timber laminate complete the overall sense of coastal tranquillity.

Lighthouse Hill also offers three exquisite colour palettes named after famous Australian lighthouses. You can choose Byron, Barrenjoey or Macquarie, each

# **BEAUTIFUL FINISHES**

of which allow you to add your own personal touch to the kitchen, bathrooms and throughout your new Lighthouse Hill home.