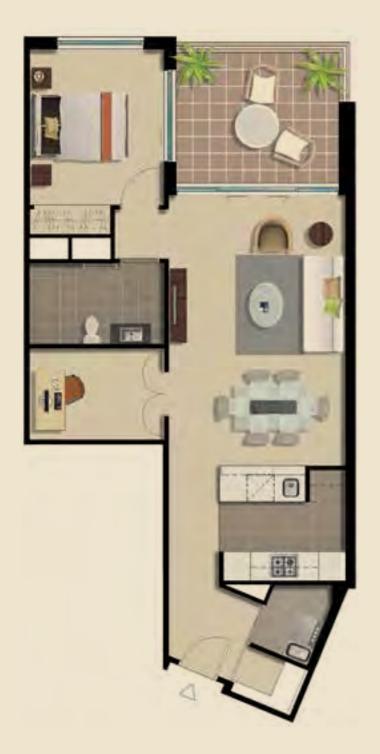

# FLOOR PLANS

Generously proportioned with flowing spaces.

1 Bedroom Plus Study Apartment64sqm Plus 10sqm Verandah

2 Bedroom Plus Study Apartment 100sqm Plus 13sqm Verandah

<u>3 Bedroom Apartment</u> 134sqm Plus 17sqm Verandah