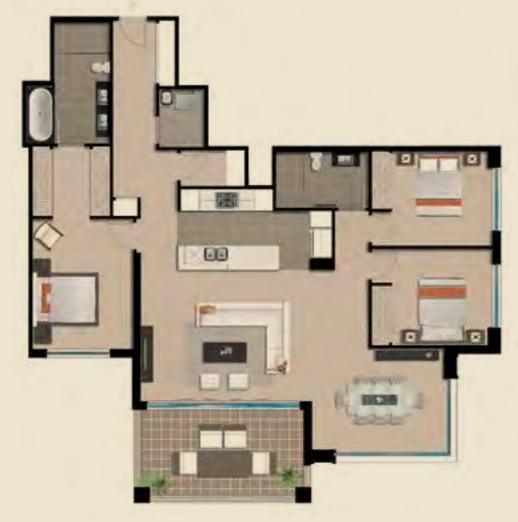

# FLOOR PLANS

Generously proportioned with flowing spaces.

1 Bedroom Plus Study Apartment64sqm Plus 10sqm Verandah

2 Bedroom Plus Study Apartment 100sqm Plus 13sqm Verandah

<u>3 Bedroom Apartment</u> 134sqm Plus 17sqm Verandah