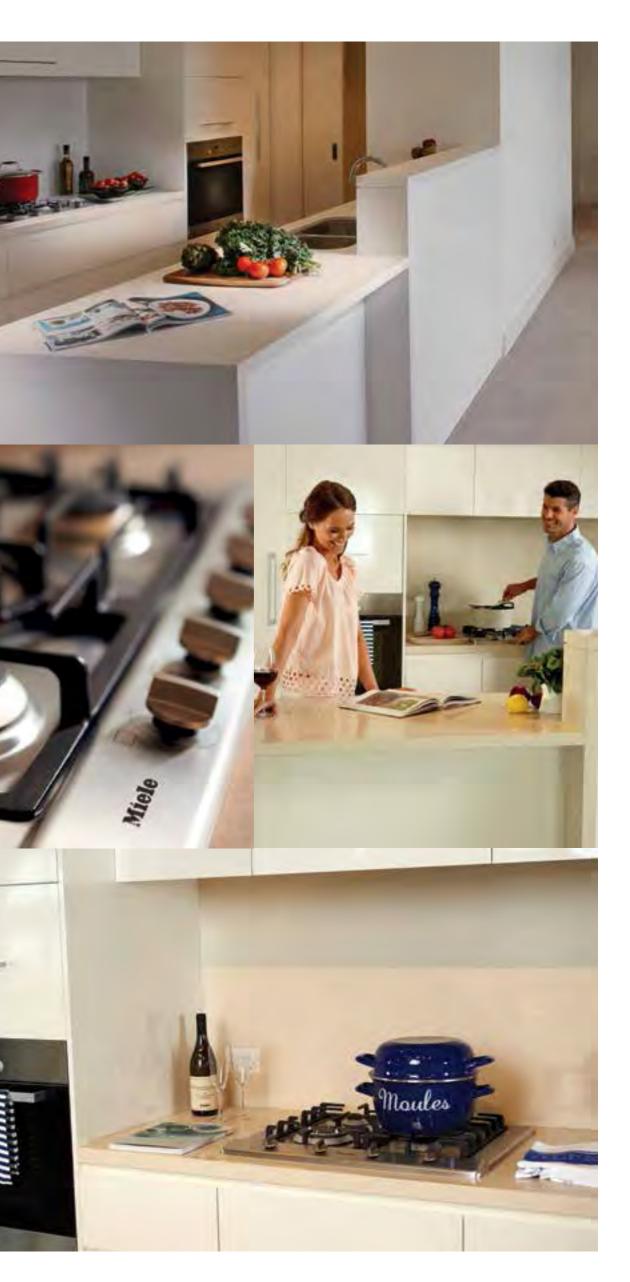

- Short walk to Sydney Harbour foreshore • Striking two level glass Lighthouse entry with water feature
- Easy access to Country Club and all facilities
- to each level

- Miele stainless steel appliances
- Imported Italian tiles
- Caesarstone benchtops, splashback and vanity tops

### Inspired form and function.

As in every Rose residence, our list of features far surpasses the expected level of luxury. We consider inclusions such as Miele stainless

Detailing such as imported Italian tiles and 100% wool carpet cre that beckons to be lived ir We consider inclusions such as Miele stainless steel appliances, Caesarstone benchtops and reverse cycle air conditioning to be standard. Lighthouse Hill continues this tradition with apartments that bring together effortless style and contemporary comfort. Hat beckons to be lived in Beautifully crafted bespok Caesarstone benchtops and and polyurethane cabinetr Miele cooktops, ovens, and further demonstrate the un Rose commitment to qualit