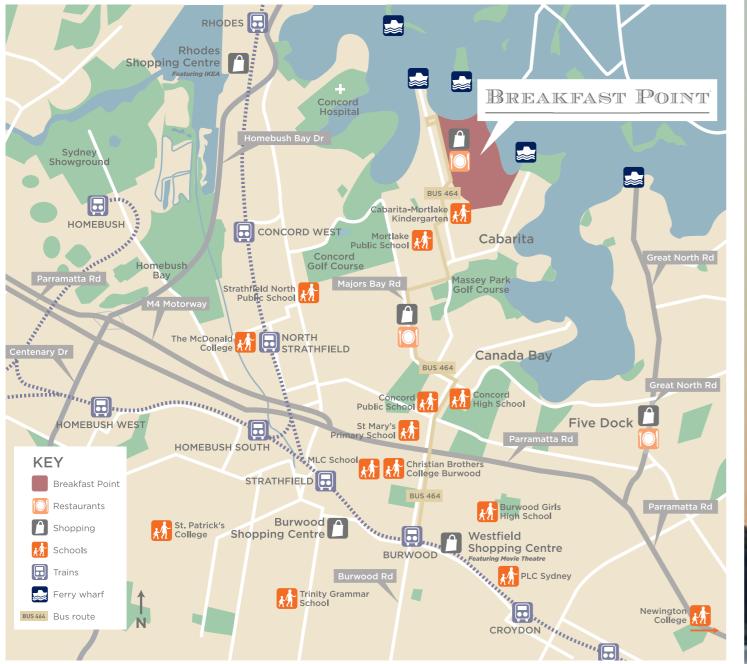

### With over 15 Ha of open space, Breakfast Point provides an idyllic harbour side environment with first-class resident amenities.

Living here you'll enjoy exclusive access to the resident's private Country Club and a host of recreation and lifestyle activities including pilates, aqua-aerobics and a state-of-the-art gymnasium. With two swimming pools, a spa, sauna, steam room, and five tennis courts at your disposal your lifestyle can be as active, social or relaxing as you choose. There are parklands to wander in, sports on the village green to watch or participate in, and in the Village Centre, shops, cafés and more.

# DELICIOUS LOCAL CULTURE

### Vibrant, rich and luscious.

Like a beacon for living, Breakfast Point has an array of restaurants, cafés and pubs in its Village Centre and around its periphery. The choice is as rich as the lifestyle, so whether it's modern Australian or Italian, wine or