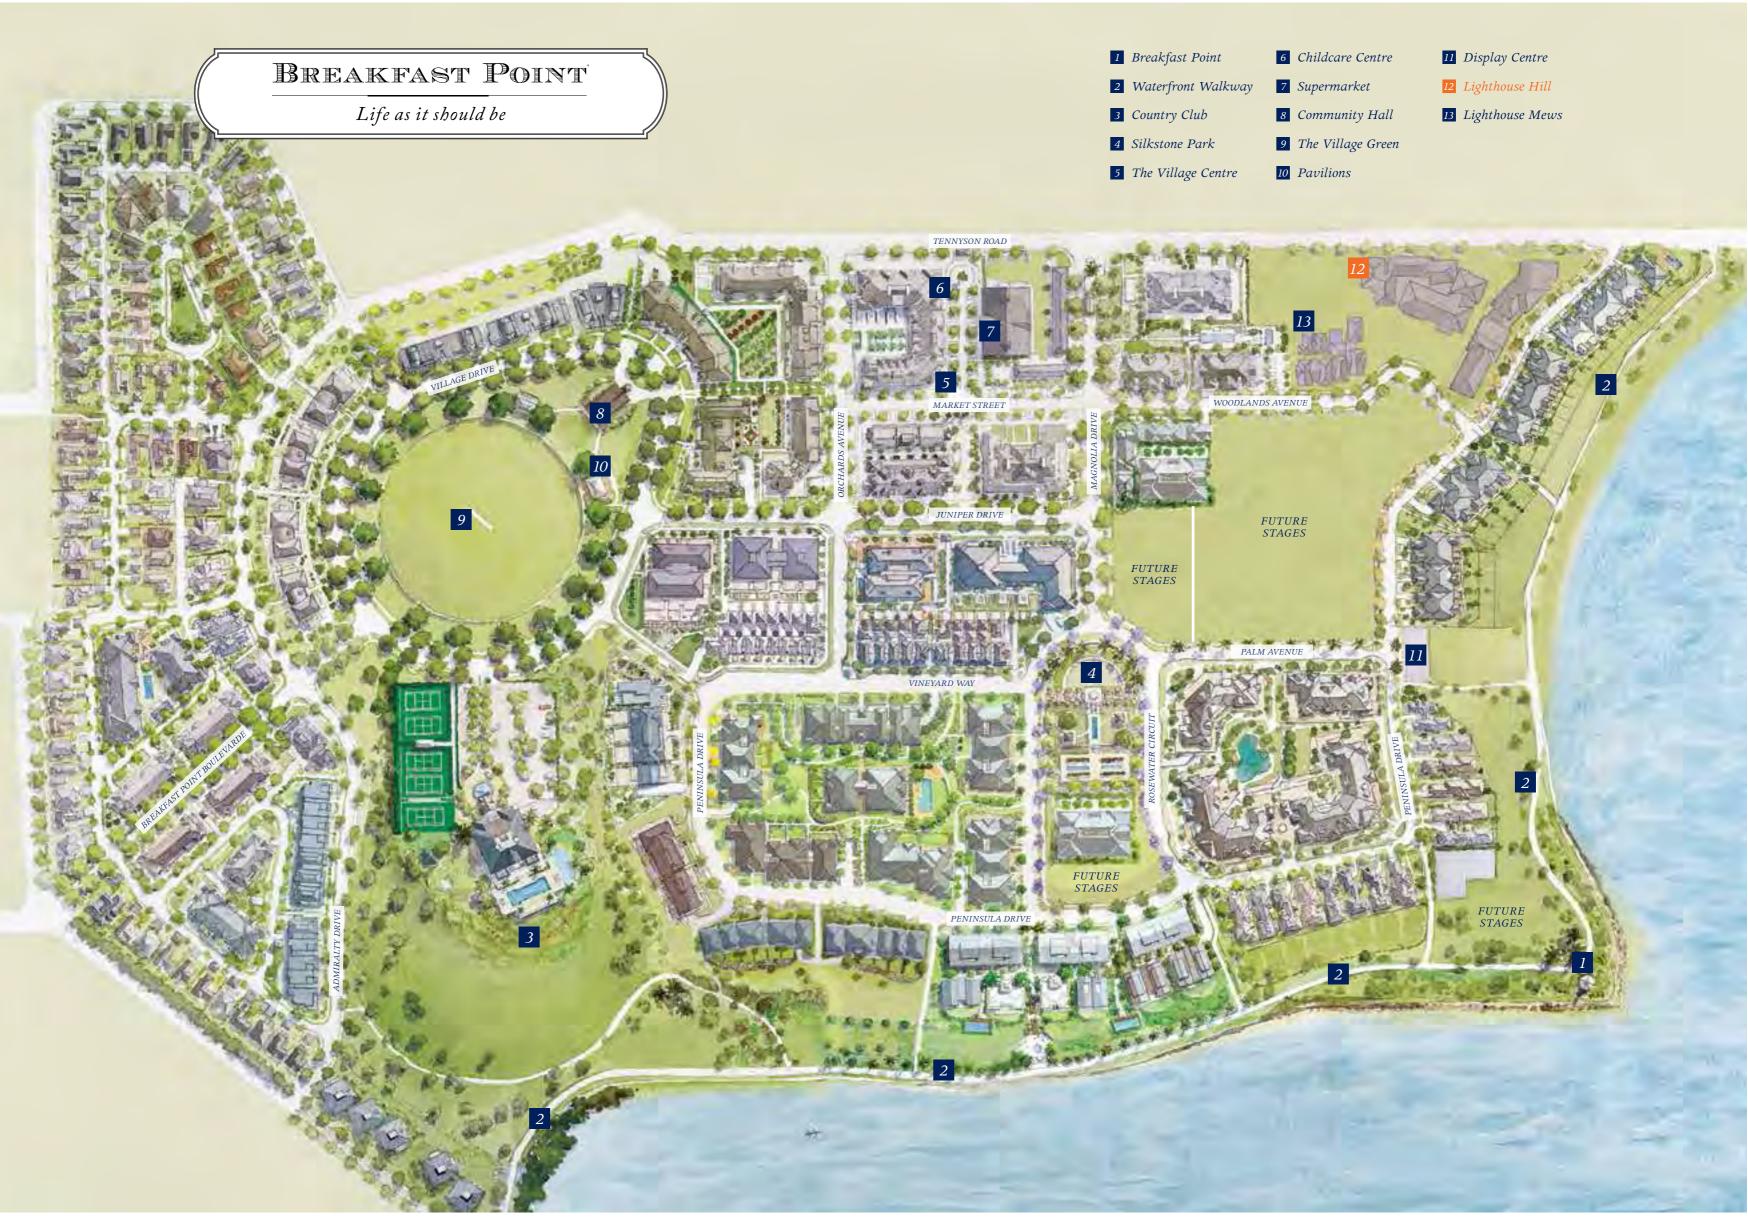

# LIGHTHOUSE HILL

ILLUMINATE YOUR LIFESTYLE

# VIEWS TO INSPIRE

Illuminate: To cast light upon, to brighten.

Lighthouse Hill at Breakfast Point has been designed by Rose to capture the outlook, the sunlight, and the essence of an illuminated lifestyle.

Located on one of the highest positions in Breakfast Point, Lighthouse Hill provides residents with sweeping views along Sydney Harbour's sparkling waterways to the bright lights of the CBD and the iconic

harbour bridge, then all the way across to

Here life is a pleasure; early morning strolls along the waters edge, the rhythmic march of oars as rowers glide through the water or the promise of excitement as a sail unfurls. From the privacy of your verandah to the parkland at your door, it's all here for your

## THE HOUSE ON THE HILL

### Home is a sanctuary, a place to unwind.

This stunning collection of 1, 2 and 3 bedroom apartments and penthouses are a luxurious blend of exacting quality, clever use of space and intelligent design.

Timeless interiors inspired by the natural beauty of Sydney Harbour provide a real sense of space and light. From the double height glass foyer with its calming water feature, to the views from your spacious

sun-drenched verandah, Lighthouse Hill blends contemporary form with luxurious detail to make every moment memorable. Embellished with a colour palette that takes its inspiration from the passage of the sun, Lighthouse Hill has been designed to optimise natural light and the astonishing views in all directions.