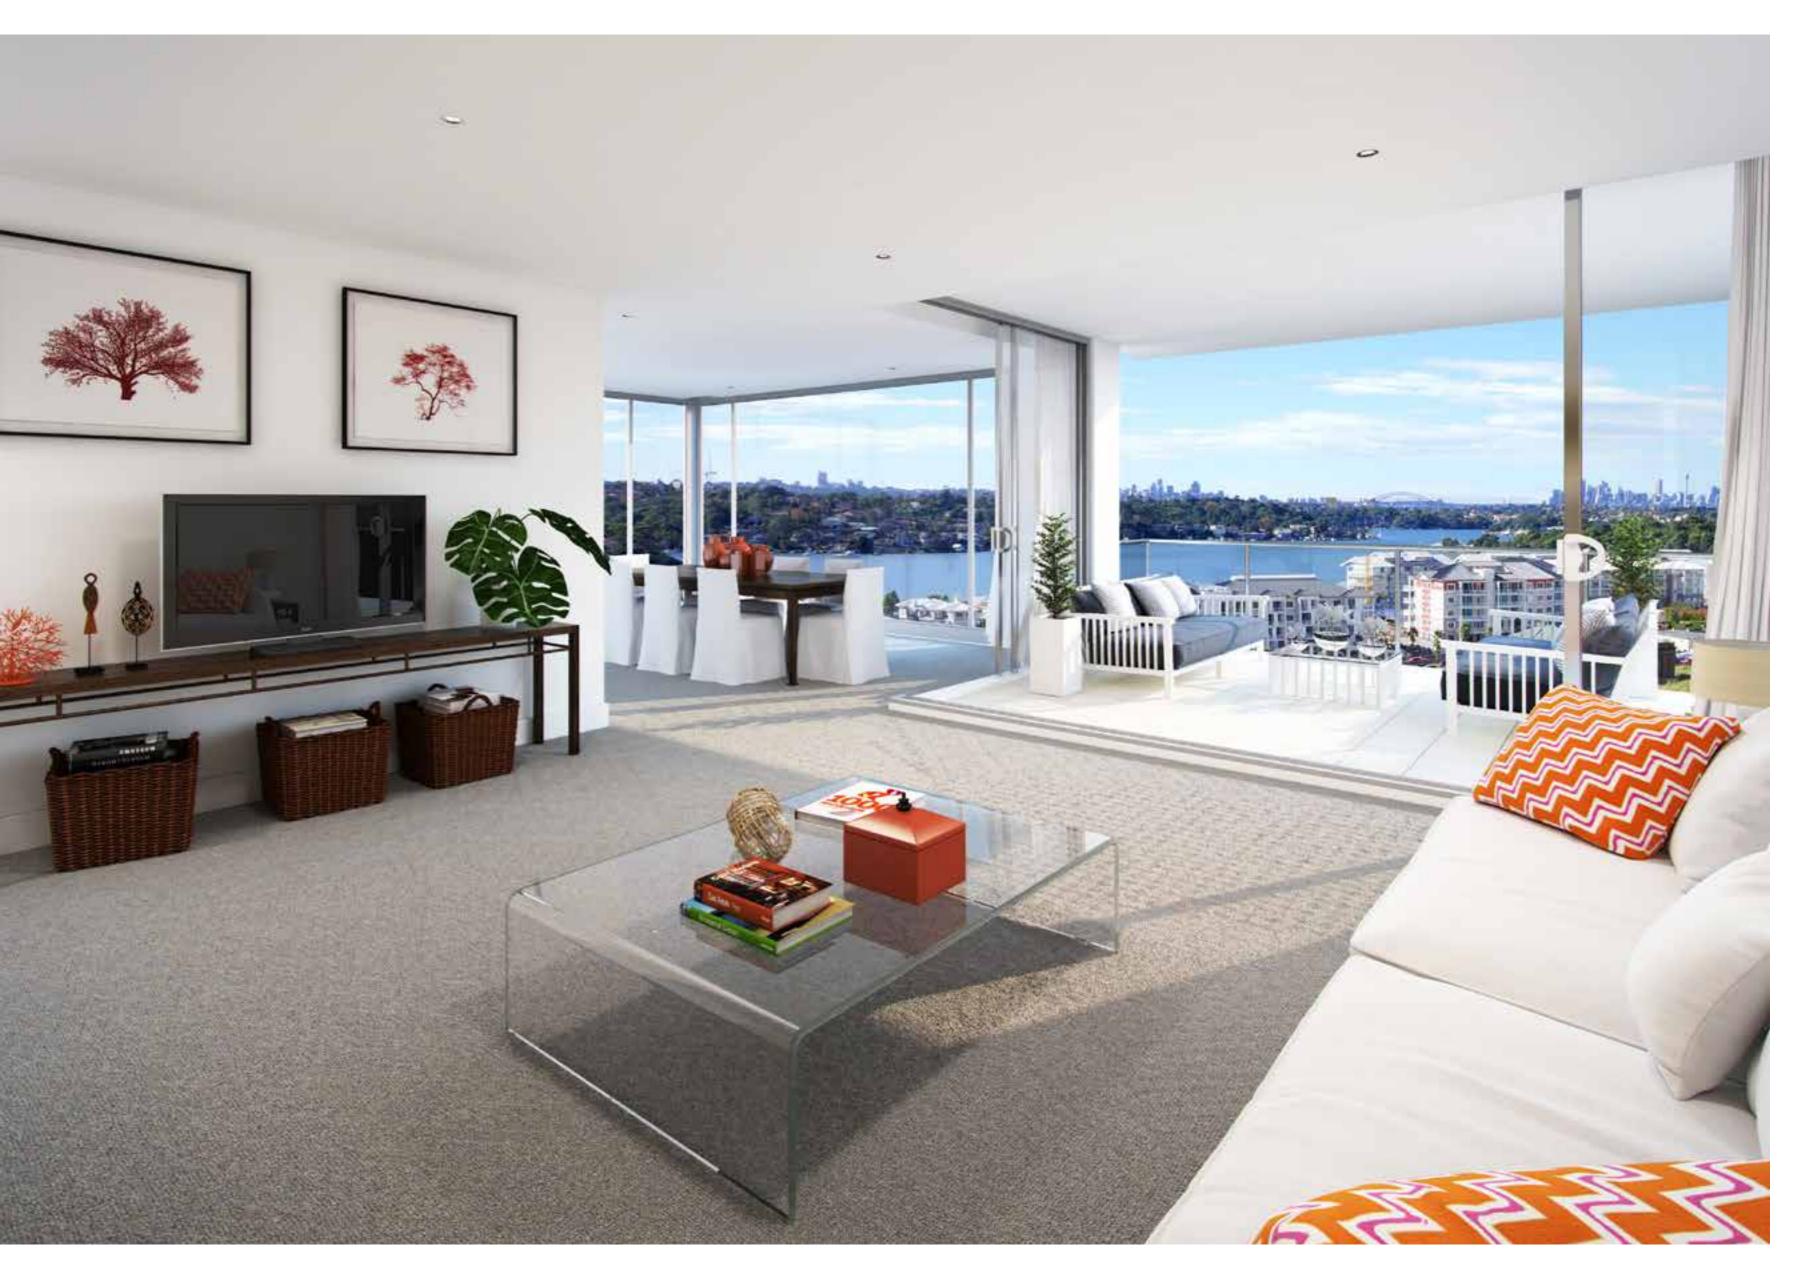

### Home is a sanctuary, a place to unwind.

This stunning collection of 1, 2 and 3 bedroom apartments and penthouses are a luxurious blend of exacting quality, clever use of space and intelligent design.

Timeless interiors inspired by the natural beauty of Sydney Harbour provide a real sense of space and light. From the double height glass foyer with its calming water feature, to the views from your spacious

sun-drenched verandah, Lighthouse Hill blends contemporary form with luxurious detail to make every moment memorable. Embellished with a colour palette that takes its inspiration from the passage of the sun, Lighthouse Hill has been designed to optimise natural light and the astonishing views in all directions.

### **BUILDING FEATURES**

- Security lifts with personalised access
- Security intercoms to all apartments
- Pay TV connectivity to all apartments

- NBN connected
- Secure caged storage rooms for most apartments
- Large courtyards to ground floor apartments many with lush, landscaped gardens offering outdoor living options
- Secure basement car parking
- Generously sized verandahs to all apartments
- Air conditioning to all apartments
- 100% wool carpet