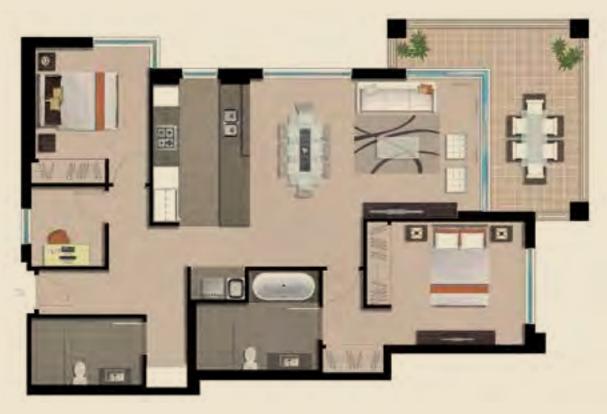

# FLOOR PLANS

Generously proportioned with flowing spaces.

1 Bedroom Plus Study Apartment64sqm Plus 10sqm Verandah

2 Bedroom Plus Study Apartment 100sqm Plus 13sqm Verandah

<u>3 Bedroom Apartment</u> 134sqm Plus 17sqm Verandah