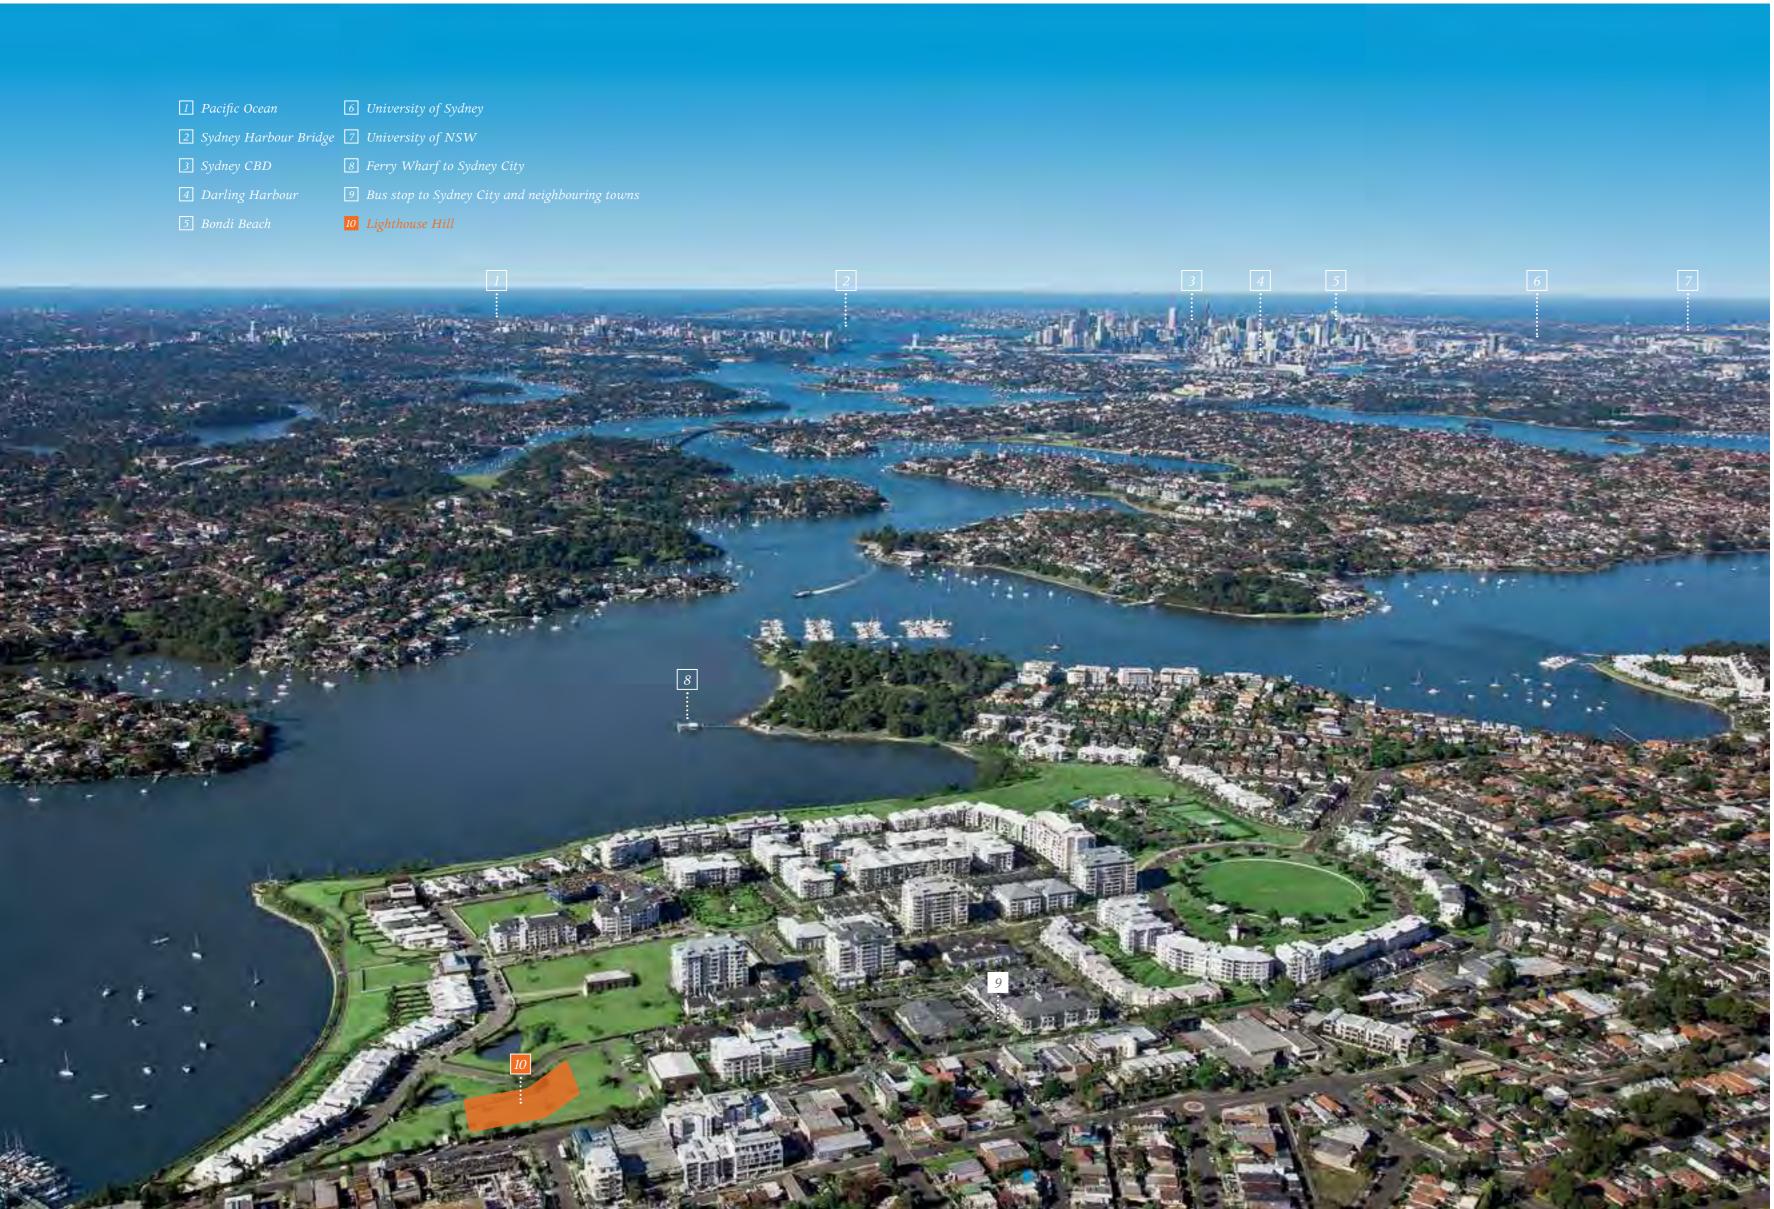

Located on one of the highest positions in Breakfast Point, Lighthouse Hill provides residents with sweeping views along Sydney Harbour's sparkling waterways to the bright lights of the CBD and the iconic

harbour bridge, then all the way across to

Here life is a pleasure; early morning strolls along the waters edge, the rhythmic march of oars as rowers glide through the water or the promise of excitement as a sail unfurls. From the privacy of your verandah to the parkland at your door, it's all here for your

### All that Sydney has to offer right on your doorstep.